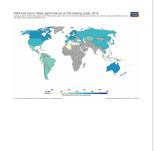

## How do early childhood education systems differ around the world?

Early childhood education and care (ECEC) has experienced a surge of policy attention in OECD countries in recent decades, with a focus on children under the age of 3. On average across OECD countries in 2018, 26% of children under 3 were enrolled in early childhood education (ISCED 0).

#### Indicator B2. How do early childhood education systems differ around the world?

There is a growing consensus among OECD countries about the importance of high-quality early childhood education

and care (ECEC). However, the type of ECEC services available to children and parents in OECD countries differ greatly.